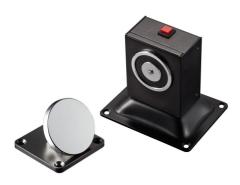

## **KEY FEATURES**

- Electromagnet retaining wall / floor installation for fire doors
- · Automatically closes doors in case of fire alarm
- · Retention of 50 kg
- · Emergency release / test button
- · Operation by voltage application
- 24V DC

## ELECTROMAGNET RETAINING WALL / FLOOR INSTALLATION FOR FIRE DOORS

- · Retention electromagnet for fire doors
- · To install on the wall or floor
- · Automatically closes doors in case of fire alarm
- Holding force of 50 kg
- Emergency release button / test
- · Operation by voltage application
- · Design against residual magnetism
- · Consumption: 70 mA at 24V DC
- Dimensions of the electromagnet: 116 x 93 x 118 mm
- Dimensions of the backplate: 65 x 65 x 41 mm
- · Weight: 1.4 kg