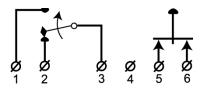

### **Technical data**

| Installation method               | Surface mount                                                                         |
|-----------------------------------|---------------------------------------------------------------------------------------|
| Contact function                  | Change-over (NC/NO)                                                                   |
| Approvals                         | EN 50131-2-6 Grade 2, Class II,<br>INCERT B-582-0014, SBSC 9-212,<br>Class 2, F&P, FG |
| Contact rating                    | 48 VDC / 250 mA / 5 VA                                                                |
| Magnet type                       | Alnico 5                                                                              |
| Mounting on steel                 | Possible without accesorries                                                          |
| Make distance (wood) mm           | 26                                                                                    |
| Make distance (steel) mm          | 14                                                                                    |
| Tamper protection                 | Yes                                                                                   |
| Connection                        | Screw terminals                                                                       |
| Housing material                  | ABS Plastic                                                                           |
| Operating temperature range       | -40°C - +70°C                                                                         |
| Housing protection class          | IP 43                                                                                 |
| Contact dimensions (L x W x H) mm | 65 x 20 x 15                                                                          |
| Magnet dimensions (L x W x H) mm  | 65 x 14 x 10                                                                          |
| Grade                             | 2                                                                                     |

MC 446 is a surface mount magnetic contact with change-over NC/NO function and with 6 screw connections. It can be used in both in alarm and access control systems for monitoring e.g. doors and windows against unauthorised opening. It has screw terminals with wire protection and a sabotage contact. Enclosed are plastic spacers for installation on steel. The contact can be supplemented with different accessories such as brackets and extra strong magnets.