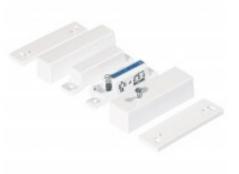

MC 446 is a surface mount magnetic contact with change-over NC/NO function and with 6 screw connections. It can be used in both in alarm and access control systems for monitoring e.g. doors and windows against unauthorised opening. It has screw terminals with wire protection and a sabotage contact. Enclosed are plastic spacers for installation on steel. The contact can be supplemented with different accessories such as brackets and extra strong magnets.