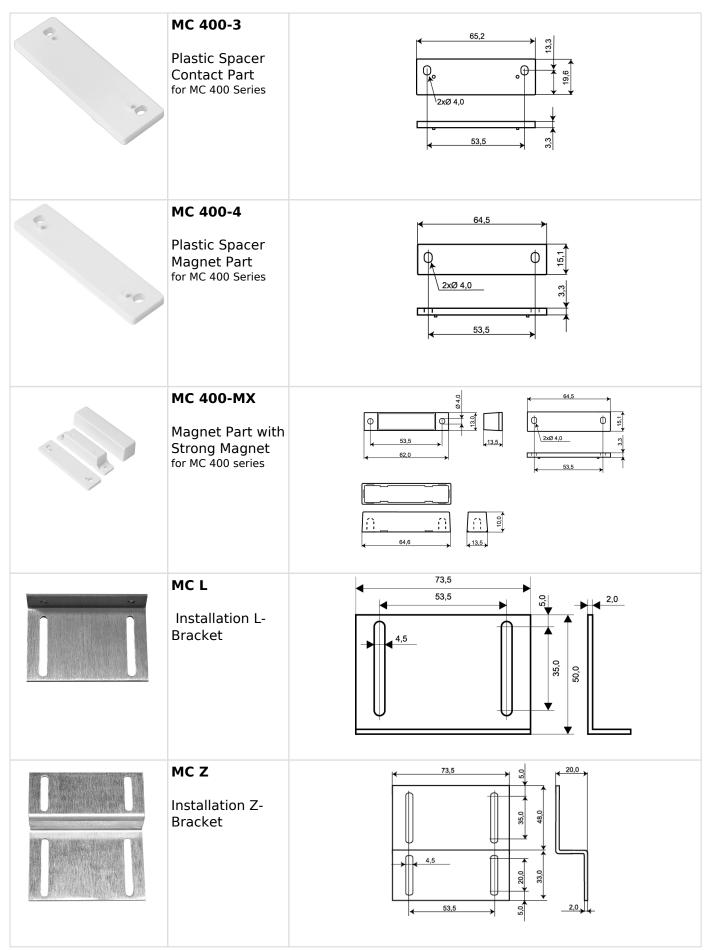

|
| Grade                             | 2                                                                                     |





MC 446 is a surface mount magnetic contact with change-over NC/NO function and with 6 screw connections. It can be used in both in alarm and access control systems for monitoring e.g. doors and windows against unauthorised opening. It has screw terminals with wire protection and a sabotage contact. Enclosed are plastic spacers for installation on steel. The contact can be supplemented with different accessories such as brackets and extra strong magnets.

#### ORDERING INFORMATION Description

Model MC 446

Magnetic contact, change-over, surface mount

## ALARMTECH SWEDEN AB



### **Related products and accessories**