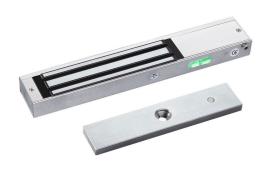

## ELECTROMAGNETIC SURFACE RETENTION FOR A DOOR WITH LED AND PAL / NTSC CAMERA OF 550 LINES

- · Electromagnetic retention of a camera door
- · PAL / NTSC video format
- · Video resolution of 550 horizontal lines
- · Visual range of 7 meters
- · BNC video output
- · Holding force of 280 kg
- LED Indicator
- · Signal output (NO / NC / COM)
- Surface
- · Suitable for wood, glass, metal, fireproof doors
- · Design against residual magnetism
- · Consumption: 600 mA at 12V DC, 300 mA at 24V DC
- Dimensions: 280 x 48 x 26.5 mm
- · Weight: 2.4 kg