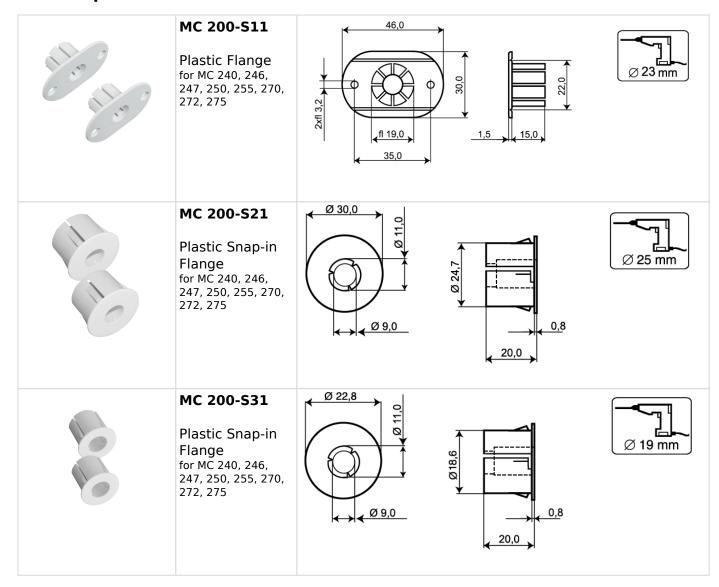

|



MC 255 is a universal magnetic contact in small format with NC function that can be used both in alarm and access control systems for monitoring e.g. doors and windows against unauthorized opening. Both the contact and the magnet part are made of Al-alloy and formed in the shape of a threaded screw, which allows for easy installation into wood or plastic. The magnetic contact has a rotating screw system which protects the cable from mechanical stress in tight spaces. With our extensive range of installation accessories it is easy to install the contact either recessed or as a surface mount on metal and other materials. The contact part is sealed with special epoxy, making it water resistant.



#### **ORDERING INFORMATION**





### **Related products and accessories**