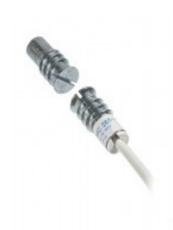

MC 255 is a universal magnetic contact in small format with NC function that can be used both in alarm and access control systems for monitoring e.g. doors and windows against unauthorized opening. Both the contact and the magnet part are made of Al-alloy and formed in the shape of a threaded screw, which allows for easy installation into wood or plastic. The magnetic contact has a rotating screw system which protects the cable from mechanical stress in tight spaces. With our extensive range of installation accessories it is easy to install the contact either recessed or as a surface mount on metal and other materials. The contact part is sealed with special epoxy, making it water resistant.