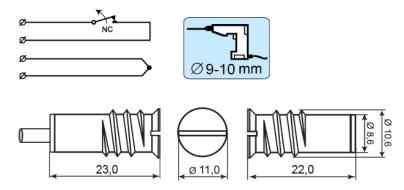

### **Technical data**

| Installation method           | Recessed mounting                                                                                                           |
|-------------------------------|-----------------------------------------------------------------------------------------------------------------------------|
| Contact function              | Normally Closed (NC)                                                                                                        |
| Approvals                     | EN 50131-2-6 Grade 2, Class III A<br>VdS G 115506, Class B, SBSC<br>15-236, Class 2, FG, F&P, NBÚ CZ<br>TYP 2, NBÚ SK TYP 2 |
| Contact rating                | 48 VDC / 500 mA / 10 VA                                                                                                     |
| Drill diameter mm             | 9-10                                                                                                                        |
| Magnet type                   | Neodymium (NdFeB)                                                                                                           |
| Mounting on steel             | Only with accessories                                                                                                       |
| Make distance (wood) mm       | 20                                                                                                                          |
| Make distance (steel) mm      | X                                                                                                                           |
| Tamper protection             | Yes                                                                                                                         |
| Connection                    | Cable                                                                                                                       |
| Housing material              | Metal                                                                                                                       |
| Operating temperature range   | -40°C - +70°C                                                                                                               |
| Housing protection class      | IP 67                                                                                                                       |
| Contact dimensions (L x Ø) mm | 23 x 11                                                                                                                     |
| Magnet dimensions (L x Ø) mm  | 23 x 11                                                                                                                     |
| Grade                         | 2                                                                                                                           |
|                               |                                                                                                                             |

MC 255 is a universal magnetic contact in small format with NC function that can be used both in alarm and access control systems for monitoring e.g. doors and windows against unauthorized opening. Both the contact and the magnet part are made of Al-alloy and formed in the shape of a threaded screw, which allows for easy installation into wood or plastic. The magnetic contact has a rotating screw system which protects the cable from mechanical stress in tight spaces. With our extensive range of installation accessories it is easy to install the contact either recessed or as a surface mount on metal and other materials. The contact part is sealed with special epoxy, making it water resistant.