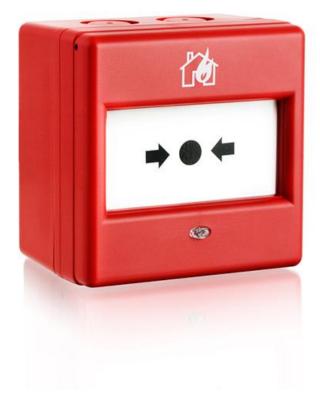

## ROP-101/EU

Manual call points enable the notification of a detected fire to persons present in its vicinity and the activation of a fire alarm.

- hermetic and durable casing which can be installed outdoors
- full conformance with the requirements of EN54-11
- mechanical detection memory
- reusable access panel facilitating system maintenance
- LED signalling on detection of fire
- special reset key which can be used after the activation of the manual call point