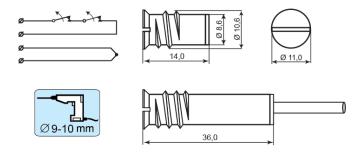

### **Technical data**

| Installation method           | Recessed mounting                                                                            |
|-------------------------------|----------------------------------------------------------------------------------------------|
| Contact function              | Normally Closed (NC)                                                                         |
| Approvals                     | EN 50131-2-6 Grade 3, Class IIIA,<br>VdS G 115008, Class C, SBSC<br>15-237, Class 4, F&P, FG |
| Contact rating                | 48 VDC / 500 mA / 10 VA                                                                      |
| Drill diameter mm             | 9-10                                                                                         |
| Mounting on steel             | Only with accessories                                                                        |
| Make distance (wood) mm       | 15                                                                                           |
| Sabotage distance (wood) mm   | 5                                                                                            |
| Make distance (steel) mm      | X                                                                                            |
| Sabotage distance (steel) mm  | X                                                                                            |
| Tamper protection             | Yes                                                                                          |
| Connection                    | Cable                                                                                        |
| Housing material              | Metal                                                                                        |
| Operating temperature range   | -40°C - +70°C                                                                                |
| Housing protection class      | IP 67                                                                                        |
| Contact dimensions (L x Ø) mm | 36 x 11                                                                                      |
| Magnet dimensions (L x Ø) mm  | 22 x 11                                                                                      |
| Normal operation              | 12 VDC                                                                                       |
| Grade                         | 2                                                                                            |
|                               |                                                                                              |

MC 275 is a universal magnetic contact with NC function for high security systems that can be used both in alarm and access control systems for monitoring e.g. doors and windows against unauthorized opening. The contact is specially designed for use in banks, museums, art galleries, stores, etc. Both the contact and the magnet part are of Al-alloy and formed in the shape of a threaded screw, which enables easy installation into wood or plastic. The magnetic contact has a rotating screw system which protects the cable from mechanical stress in tight spaces. With our extensive range of installation accessories it is easy to install the contact recessed on metal and other materials. Contact and magnet are paired. To ensure proper functionality, do not replace the contact or magnet alone.