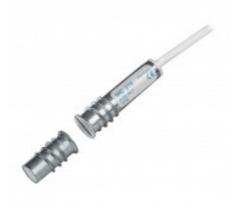

MC 275 is a universal magnetic contact with NC function for high security systems that can be used both in alarm and access control systems for monitoring e.g. doors and windows against unauthorized opening. The contact is specially designed for use in banks, museums, art galleries, stores, etc. Both the contact and the magnet part are of Al-alloy and formed in the shape of a threaded screw, which enables easy installation into wood or plastic. The magnetic contact has a rotating screw system which protects the cable from mechanical stress in tight spaces. With our extensive range of installation accessories it is easy to install the contact recessed on metal and other materials. Contact and magnet are paired. To ensure proper functionality, do not replace the contact or magnet alone.