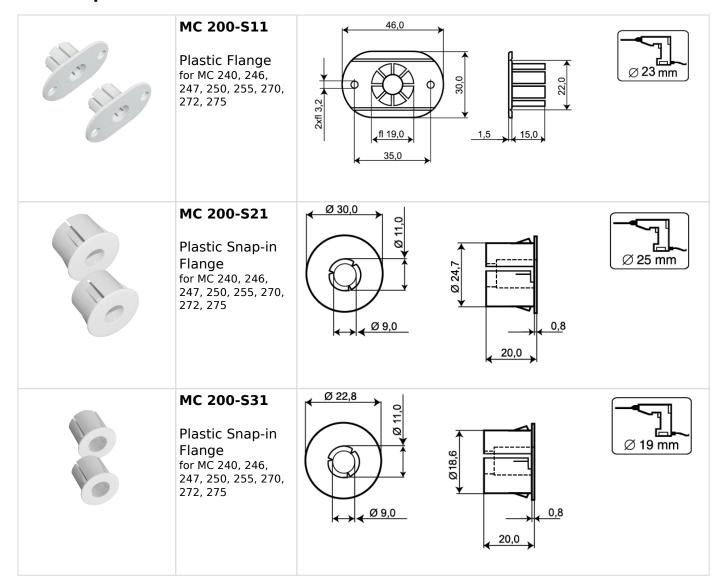

ries it is easy to install the contact recessed on metal and other materials. Contact and magnet are paired. To ensure proper functionality, do not replace the contact or magnet alone.



#### ORDERING INFORMATION

| ONDERING INI ONNATION |                                                               |
|-----------------------|---------------------------------------------------------------|
| Model                 | Description                                                   |
| MC 275                | High security magnetic contact, recessed mounting, 2 m cable  |
| MC 275-6              | High security magnetic contact, recessed mounting, 6 m cable  |
| MC 275-10             | High security magnetic contact, recessed mounting, 10 m cable |



### **Related products and accessories**