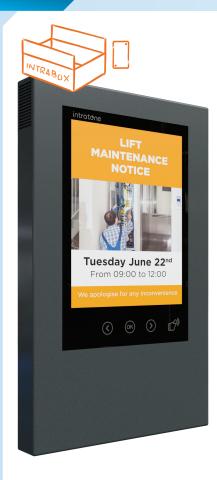

## INTERACTIVE DIGITAL NOTICEBOARD

Digital communication to residents

INTRABOX

**Digital noticeboard:** 15-inch screen, for indoors only.

- Real-time resident information without going on site
- Communicate unique messages to each noticeboard
- Scroll buttons and poll function