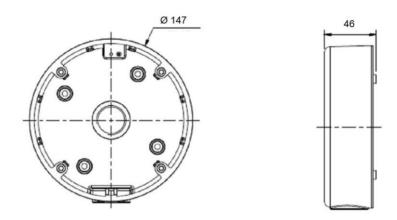

## Dimensions

### **Specifications GU-BR-AJX06**

| General                  |                                              |
|--------------------------|----------------------------------------------|
| Colour:                  | White                                        |
| Approvals                |                                              |
| Regulation:              | RoHS Compliant                               |
| Mechanical               |                                              |
| Material:                | Metal                                        |
| Dimensions:              | Ø 147 × 46 mm (Ø 5.8 × 1.8 inch)             |
| Weight:                  | 310 g (0.68 lb)                              |
| Packaging                |                                              |
| Package Dimensions:      | 150 x 150 x 85 mm (5.9 x 5.9 x 3.3 inch)     |
| Package Weight:          | 400 g (0.9 lbs)                              |
| Packaging Unit:          | 24                                           |
| Bulk Package Dimensions: | 470 x 315 x 360 mm (18.5 x 12.4 x 14.2 inch) |
| Bulk Package Weight:     | 10100 g (22.3 lbs)                           |