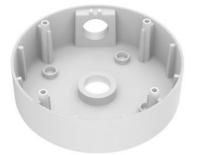

# Junction Box GU-BR-AJX06

Type: Dome Housing & Brackets - Housing & Bracket - Accessories Item Code: GU-BR-AJX06 EAN CODE: 4260573064014

#### **Features**

• Junction Box for easy installation

• Rugged Aluminium Design