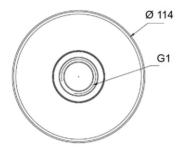

## **Dimensions**

## **Specifications GU-BR-AJX09**

| General                  |                                              |
|--------------------------|----------------------------------------------|
| Colour:                  | White                                        |
| Approvals                |                                              |
| Regulation:              | RoHS Compliant                               |
| Mechanical               |                                              |
| Material:                | Aluminium alloy                              |
| Dimensions:              | Ø 114 × 62mm (Ø 4.5 × 2.4 inch)              |
| Weight:                  | 280 g (0.62 lb)                              |
| Packaging                |                                              |
| Package Dimensions:      | 130 x 130 x 85 mm (5.1 x 5.1 x 3.3 inch)     |
| Package Weight:          | 400 g (0.9 lbs)                              |
| Packaging Unit:          | 18                                           |
| Bulk Package Dimensions: | 405 x 275 x 275 mm (15.9 x 10.8 x 10.8 inch) |
| Bulk Package Weight:     | 7500 g (16.5 lbs)                            |