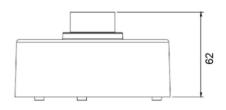

## **Dimensions**

## **Specifications GU-BR-AJX09**

| General                  |                                              |
|--------------------------|----------------------------------------------|
| Colour:                  | White                                        |
| Approvals                |                                              |
| Regulation:              | RoHS Compliant                               |
| Mechanical               |                                              |
| Material:                | Aluminium alloy                              |
| Dimensions:              | Ø 114 × 62mm (Ø 4.5 × 2.4 inch)              |
| Weight:                  | 280 g (0.62 lb)                              |
| Packaging                |                                              |
| Package Dimensions:      | 130 x 130 x 85 mm (5.1 x 5.1 x 3.3 inch)     |
| Package Weight:          | 400 g (0.9 lbs)                              |
| Packaging Unit:          | 18                                           |
| Bulk Package Dimensions: | 405 x 275 x 275 mm (15.9 x 10.8 x 10.8 inch) |
| Bulk Package Weight:     | 7500 g (16.5 lbs)                            |