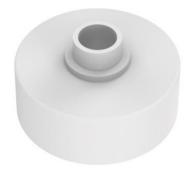

#### **Features**

Junction Box for easy installation

• Rugged Aluminium Design

## **Specifications GU-BR-AJX09**

| General                  |                                              |
|--------------------------|----------------------------------------------|
| Colour:                  | White                                        |
| Approvals                |                                              |
| Regulation:              | RoHS Compliant                               |
| Mechanical               |                                              |
| Material:                | Aluminium alloy                              |
| Dimensions:              | Ø 114 × 62mm (Ø 4.5 × 2.4 inch)              |
| Weight:                  | 280 g (0.62 lb)                              |
| Packaging                |                                              |
| Package Dimensions:      | 130 x 130 x 85 mm (5.1 x 5.1 x 3.3 inch)     |
| Package Weight:          | 400 g (0.9 lbs)                              |
| Packaging Unit:          | 18                                           |
| Bulk Package Dimensions: | 405 x 275 x 275 mm (15.9 x 10.8 x 10.8 inch) |
| Bulk Package Weight:     | 7500 g (16.5 lbs)                            |