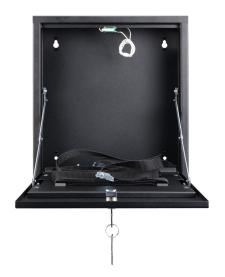

## **DESTINATION**

The enclosure protects the recorder against unauthorized access or theft. The enclosure is made of steel with a thickness of 1mm. It is equipped with lock and two tamper switches, indicating enclosure opening and detachment from the wall.

After opening the enclosure, the front cover is held in a horizontal position, providing easy access to the buttons on the front panel of DVR.

The enclosure has a special holder with retaining straps that allows for the installation of recorders of the following dimensions: Width up to 260 mm, height: up to 62 mm, depth up to 250mm.