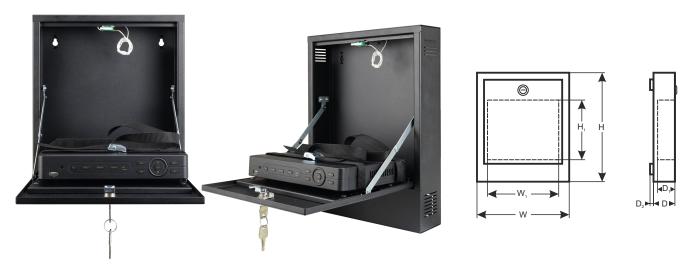

## Installation example:

After opening the enclosure, the front cover is held in a horizontal position, providing easy access to the buttons on the front panel of DVR.

The enclosure has a special holder with retaining straps that allows for the installation of recorders of the following dimensions: Width up to 260 mm, height: up to 62 mm, depth up to 250mm.

| TECHNICAL DATA:                         |                                                                         |
|-----------------------------------------|-------------------------------------------------------------------------|
| Dimensions:                             | W=320, H=430, D + D <sub>2</sub> [mm, +/-2]                             |
| Dimensions of the recorder compartment: | W <sub>1</sub> =260, H <sub>1</sub> =250, D <sub>1</sub> =62 [mm, +/-2] |
| Width / Height / Depth:                 | Stepless adjustment on mounting belts                                   |
| Weight net/gross:                       | 5,10kg / 5,25kg [+/-0,1kg]                                              |
| Operating environment:                  | class II, -10°C÷ 40°C                                                   |
| Material description:                   | sheet steel DC01, thickness: 1,0mm, pcorrosion protection, color:       |
|                                         | RAL 9005 (black matt)                                                   |
| Destination:                            | indoor                                                                  |
| Tamper protection:                      | 2 x microswitch: opening and detachment of the enclosure,               |
|                                         | 0,5A@50V/DC max. NC- normally closed contacts                           |
| Closing:                                | Lock MR008 (different code)                                             |
| Notes:                                  | distance from the wall 14mm                                             |
| Declarations, warranty:                 | RoHS, 2 year from the production date                                   |