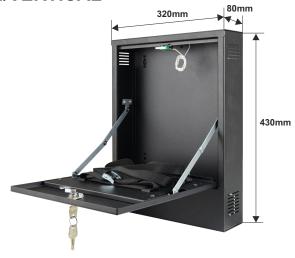

| TECHNICAL DATA:                         |                                                                         |
|-----------------------------------------|-------------------------------------------------------------------------|
| Dimensions:                             | W=320, H=430, D + D <sub>2</sub> [mm, +/-2]                             |
| Dimensions of the recorder compartment: | W <sub>1</sub> =260, H <sub>1</sub> =250, D <sub>1</sub> =62 [mm, +/-2] |
| Width / Height / Depth:                 | Stepless adjustment on mounting belts                                   |
| Weight net/gross:                       | 5,10kg / 5,25kg [+/-0,1kg]                                              |
| Operating environment:                  | class II, -10°C÷ 40°C                                                   |
| Material description:                   | sheet steel DC01, thickness: 1,0mm, pcorrosion protection, color:       |
|                                         | RAL 9005 (black matt)                                                   |
| Destination:                            | indoor                                                                  |
| Tamper protection:                      | 2 x microswitch: opening and detachment of the enclosure,               |
|                                         | 0,5A@50V/DC max. NC- normally closed contacts                           |
| Closing:                                | Lock MR008 (different code)                                             |
| Notes:                                  | distance from the wall 14mm                                             |
| Declarations, warranty:                 | RoHS, 2 year from the production date                                   |