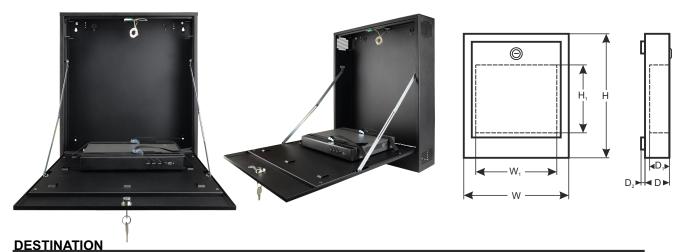

## **TECHNICAL DATA:**

| Dimensions:                             | W=535, H=650, D + D <sub>2</sub> =121+14 [mm, +/-2]                                   |
|-----------------------------------------|---------------------------------------------------------------------------------------|
| Dimensions of the recorder compartment: | W <sub>1</sub> =470, H <sub>1</sub> =485, D <sub>1</sub> =102 [mm, +/-2]              |
| Weight net/gross:                       | 12,30kg / 13,30kg [+/-0,1kg]                                                          |
| Operating environment:                  | class II, -10°C÷ 40°C                                                                 |
| Material description:                   | sheet steel DC01, thickness: 1.0mm, corrosion protection, color: RAL9005 (black matt) |
| Destination:                            | indoor                                                                                |
| Tamper protection:                      | 2 x microswitch: opening and detachment of the enclosure,                             |
|                                         | 0,5A@50V/DC max. NC- normally closed contacts                                         |
| Closing:                                | Lock MR008 (different code)                                                           |
| Notes:                                  | distance from the wall 14mm, the fan with a temperature sensor, product code ARAW45,  |
|                                         | can be mounted to the enclosure                                                       |
| Declarations, warranty:                 | RoHS, 2 year from the production date                                                 |
|                                         |                                                                                       |