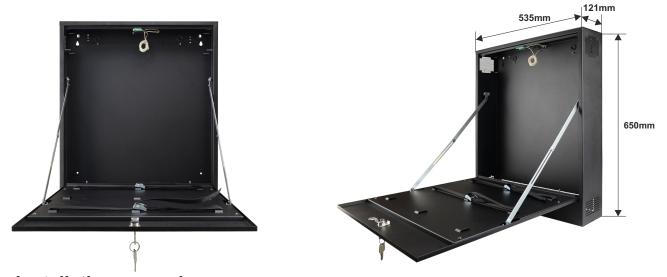

## Installation example:

The enclosure protects the recorder against unauthorized access or theft. The enclosure is made of steel with a thickness of 1mm. It is equipped with lock and two tamper switches, indicating enclosure opening and detachment from the wall.

Due to the vertical installation and low depth, it is ideal for places where deeper enclosures or cabinets type Rack19" cannot be installed. After opening the enclosure, the front cover is held in a horizontal position, providing easy access to the buttons on the front panel of DVR.

The enclosure has a special holder with retaining straps that allows for the installation of recorders of the following dimensions: width up to 470 mm, height up to 102 mm, depth 485mm.

In addition, the fan with a temperature sensor, product code ARAW45, can be mounted to the enclosure.

## **TECHNICAL DATA:**

| Dimensions:                             | W=535, H=650, D + D <sub>2</sub> =121+14 [mm, +/-2]                                   |
|-----------------------------------------|---------------------------------------------------------------------------------------|
| Dimensions of the recorder compartment: | W <sub>1</sub> =470, H <sub>1</sub> =485, D <sub>1</sub> =102 [mm, +/-2]              |
| Weight net/gross:                       | 12,30kg / 13,30kg [+/-0,1kg]                                                          |
| Operating environment:                  | class II, -10°C÷ 40°C                                                                 |
| Material description:                   | sheet steel DC01, thickness: 1.0mm, corrosion protection, color: RAL9005 (black matt) |
| Destination:                            | indoor                                                                                |
| Tamper protection:                      | 2 x microswitch: opening and detachment of the enclosure,                             |
|                                         | 0,5A@50V/DC max. NC- normally closed contacts                                         |
| Closing:                                | Lock MR008 (different code)                                                           |
| Notes:                                  | distance from the wall 14mm, the fan with a temperature sensor, product code ARAW45,  |
|                                         | can be mounted to the enclosure                                                       |
| Declarations, warranty:                 | RoHS, 2 year from the production date                                                 |
|                                         |                                                                                       |