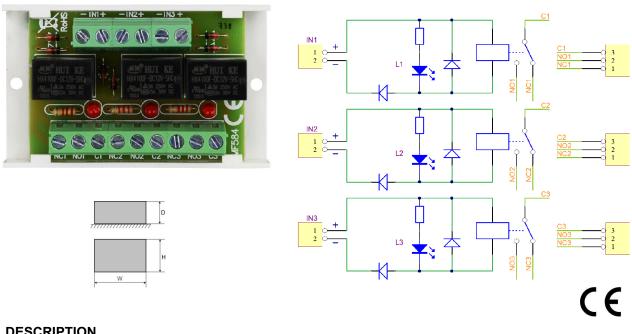

| CODE: | AWZ 528 v.1.0/I  |
|-------|------------------|
| NAME: | PU3 relay module |

EN

DESCRIPTION

The PU3 (AWZ528) relay module is to be used in low-voltage installations. It is intended for controlling and status indication in e.g. alarm or access control systems. It may be used to control devices of high power consumption via OC outputs of alarm systems. Moreover, it ensures galvanic isolation of signals, power sources relating to the outputs of the module. The module is adapted for connection of cables with a maximum cross section of 1mm<sup>2</sup>.

## SPECIFICATIONS

| Supply voltage coil             | 10÷14VDC (-/+5%)                                                        |
|---------------------------------|-------------------------------------------------------------------------|
| Coil control current            | 17mA@12VDC                                                              |
| Coil resistance                 | 720Ω (-/+10%)                                                           |
| Coil power                      | 200mW                                                                   |
| Number of relays                | 3                                                                       |
| Voltage of the relay's contacts | 30VDC / 50VAC max.                                                      |
| Current of the relay's contacts | 1A max                                                                  |
| (resistive load)                | TA IIIdx.                                                               |
| ON/OFF time                     | 10ms/5ms (-/+5%)                                                        |
| LED indication                  | red LED L1+L3 - the state of relay activation                           |
| Operating conditions            | 2nd environmental class, -10°C ÷ 50°C                                   |
| Dimensions                      | 70 x 43 x 40 (WxHxD) [mm]                                               |
| Installation                    | A mounting panel with an adhesive tape, mounting screws x 2 (holes 3mm) |
| Connectors                      | Φ0,41÷1,29 (AWG 26-16) 0,2 ÷ 1mm <sup>2</sup>                           |
| Declarations, warranty          | CE, 2 year from the production date                                     |
| Net/gross weight                | 0,04kg / 0,060kg                                                        |