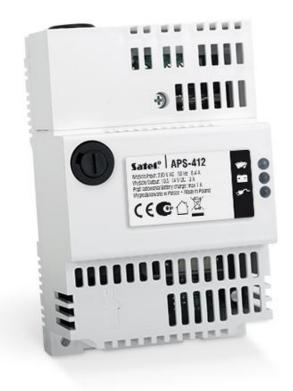

## **APS-412**

## **BACKUP POWER SUPPLY**

- EN50131-6 Grade 2 compliant
- high efficiency 12 V DC switching mode power supply, requiring no mains transformer
- 4 A total output current
- short circuit and overload protection
- designed for use with sealed lead-acid batteries
- optionally selected battery charging current
- battery deep discharge protection
- 3 OC outputs for trouble indication
- optical indication of mains, battery and overload status
- audible trouble signal
- dedicated connector for use with new SATEL modules
- designed for mounting on DIN 35 mm rail and in OPU-3 P, OPU-4 P and OPU-4 PW enclosures

## TECHNICAL DATA

| Environmental class                                     | ll l             |
|---------------------------------------------------------|------------------|
| Power supply type                                       | A                |
| Enclosure dimensions                                    | 122 x 59 x 77 mm |
| Operating temperature range                             | -10+55 °C        |
| Supply voltage                                          | 230 V AC         |
| Weight                                                  | 306 g            |
| Battery failure voltage threshold (±10%)                | 11,5 V           |
| Battery cut-off voltage (±10%)                          | 10,5 V           |
| Rated output voltage                                    | 12 V DC          |
| Output current                                          | 4 A              |
| Battery charging current (switchable)                   | 0,5 A / 1 A      |
| Current-carrying capacity: WS, WB, WP (OC type) outputs | 50 mA            |
|                                                         |                  |